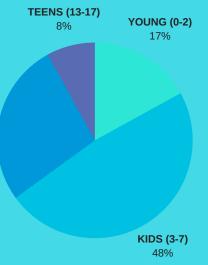

## **REACH YOUR TARGET AUDIENCE**

27%

- 80% of our readers are W25-44, 82% with kids < 10
- Average HHI of \$79K they can use your services
- 100% mobile friendly. 70% of users read us on their phones. **TEENS (13-17)**

**TWEENS (8-12) AGE OF SUBSCRIBER'S CHILDREN** 